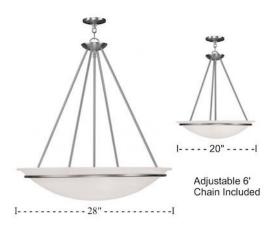

## creLED

Key Features: EASY TO CLEAN & MAINTAIN

| 20" Diameter Model:      | PENDANTE-20-BN                                                                   |
|--------------------------|----------------------------------------------------------------------------------|
| 28" Diameter Model:      | PENDANTE-28-BN                                                                   |
| Available Options:       | Please Browse Through our Other Fixtures to Meet Your Project Needs              |
| Nominal Dimensions:      | 20.0" Diameter x 22" High or 28.0" Diameter x 30.0" High (+ 6' Adjustable Chain) |
| Housing Specifications:  | Uniform Brushed Nickel Finish over Code Gauge Steel                              |
| Diffuser Specifications: | Premium Real White Alabaster Glass Sourced for Color Consistency                 |
| Lamp Specifications:     | Dimmable LED, >80 CRI, 27K-4K; 20" @ 27W/2490 Lumens, 28" @ 45W/4150 Lumens      |
| Energy Efficiency:       | 92 LPW (Lumens per Watt), NYECC & NYSERDA Compliant                              |
| Mounting Type:           | Suspended from Ceiling; 6 Foot Adjustable Chain is Included (or Extend by Other) |
| Standards & Codes:       | UL Listed Dry Locations, NEC 1.08, NYC DOB (IBC), NJEC, Energy Star              |
| Certifications:          | Registered by Product Code, Unique ID, SKU, or Calendar Number                   |