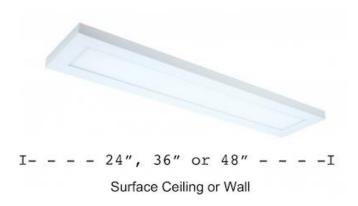

## Key Features: LOW PROFILE ALT TO RECESSED

| 24" Linear Model:        | FLAT-LITE-24-WH                                                                      |
|--------------------------|--------------------------------------------------------------------------------------|
| 36" Linear Model:        | FLAT-LITE-36-WH                                                                      |
| 48" Linear Model:        | FLAT-LITE-48-WH                                                                      |
| Available Options:       | Add Suffix -REM for Remote Field-Installed Emergency Battery Backup                  |
| Nominal Dimensions:      | 2FT, 3FT or 4FT x 5" Wide Shallow Surface Faux Recessed Only 0.75" Depth             |
| Housing Specifications:  | Uniform Baked White Enamel Finish over Code Gauge Steel                              |
| Diffuser Specifications: | Smooth Opal DURAC Thermoplastic, Asbestos Free, UV Stabilized                        |
| Lamp Specifications:     | Dimmable LED, 10 Watts/Linear Foot, 700 Lumens/Linear Foot, >90 CRI, 2700K-5000K     |
| Energy Efficiency:       | >70 LPW (Lumens per Watt), NYECC & NYSERDA Compliant                                 |
| Standard Mounting:       | Surface Ceiling or Wall Mount to Recessed J-Box; Alternate Design to Recessed Linear |
| Standards & Codes:       | ETL Listed Dry or Damp Locations, NEC 1.08, NYC DOB (IBC), NJEC, Energy Star         |
| Certifications:          | Registered by Product Code, Unique ID, SKU, or Calendar Number                       |